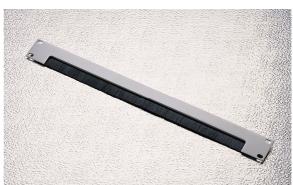

# **Brush Strip Panel**

### **Product Description**

Allows cables to be brought out at the front of a desk, and covers up what would otherwise be an unsightly aperture.

### **Product Features**

- 1RU cut away construction
- Easy to use cable access point
- Brush provides cable protection
- Panels can be placed together with the brush strip facing each other, to provide a larger cable aperture.

| Part no. | Description     | Weight |
|----------|-----------------|--------|
| 0369D0   | 1RU Brush strip | 0.20kg |