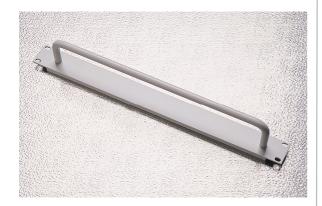

## **Tie Panel**

### **Product Description**

This tie bar panel is designed for use on studio wall boxes, and offers a convenient method of providing strain relief for studio floor cables.

| Part no. | Description       | Weight |
|----------|-------------------|--------|
| 0365D0   | 1RU Tie bar panel | 0.40kg |